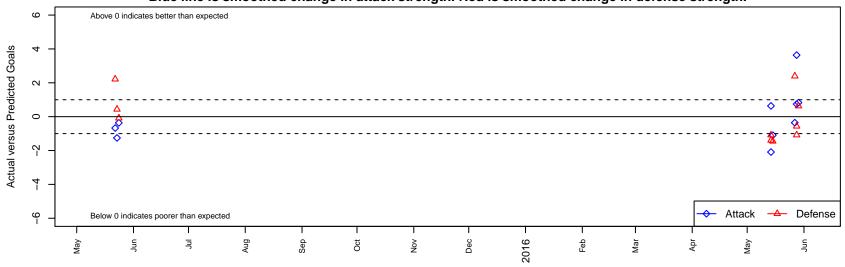

BYSL Xtreme B98

Dots are actual minus expected GF (blue circles) and GA (red triangles).

Blue line is smoothed change in attack strength. Red is smoothed change in defense strength.

average number of goals per game relative to expected