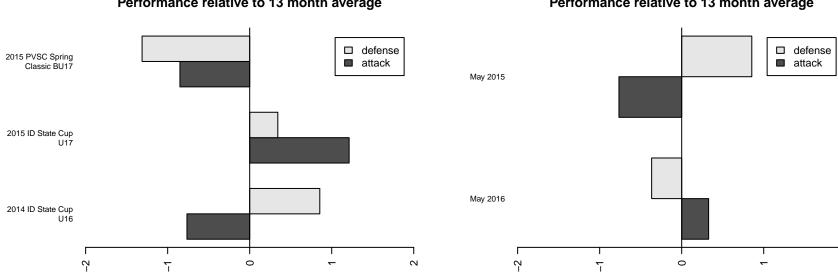

## **BYSL Xtreme B98**

Xtreme SC Idaho Falls, ID B98 total strength=1414 attack=15.34 defense=4.6 notes= Hancock 2015

alt names used:
BYSL XTREME SC (ID)
BYSL XTREME HANCOCK (ID)

Venues played: 2014 ID State Cup U16 2015 PVSC Spring Classic BU17 2015 ID State Cup U17