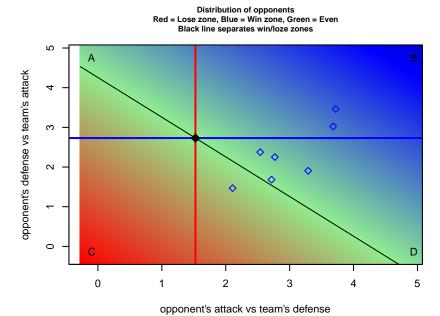

average number of goals per game relative to expected

olot. A=Neither has attack advantage, B=Opponent has both attack and defense advantage, C=Opponent has both attack and defense disadvantage, D=Both have